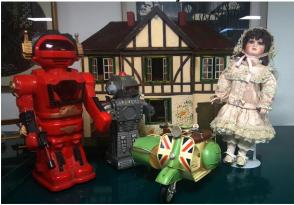

We will also be looking at toys from the past and from the present day. We will take part in a toy dance workshop and will have to opportunity to play with toys from long ago.

Maths: We will be counting, adding and subtracting numbers to 20. Counting in 1s from any given number. Reading and writing numbers to 100. Naming properties of 2D shapes.